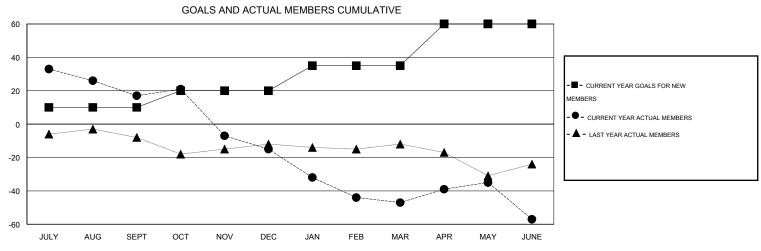

## District 27 A2

Results as of: 6/30/2015

GMT: Judy Hankom LOCATION WISCONSIN GMT CA 1

|               |                  | Clubs            |                  |                  | Members               |                    |                                     |                    |                  |
|---------------|------------------|------------------|------------------|------------------|-----------------------|--------------------|-------------------------------------|--------------------|------------------|
|               | RESUL            | TS FOR 2014-2015 | i                |                  | RESULTS FOR 2014-2015 |                    |                                     |                    |                  |
| QUARTER       | NEW CLUB<br>GOAL | NEW CLUBS        | DROPPED<br>CLUBS | NET<br>GAIN/LOSS | QUARTER               | NEW MEMBER<br>GOAL | CHARTER AND<br>NEW MEMBERS<br>ADDED | DROPPED<br>MEMBERS | NET<br>GAIN/LOSS |
| JULY/AUG/SEPT | 0                | 0                | 1                | -1               | JULY/AUG/SEPT         | 10                 | 59                                  | 42                 | 17               |
| OCT/NOV/DEC   | 0                | 0                | 1                | -1               | OCT/NOV/DEC           | 10                 | 28                                  | 60                 | -32              |
| JAN/FEB/MAR   | 0                | 0                | 0                | 0                | JAN/FEB/MAR           | 15                 | 19                                  | 51                 | -32              |
| APR/MAY/JUNE  | 1                | 0                | 0                | 0                | APR/MAY/JUNE          | 25                 | 32                                  | 42                 | -10              |